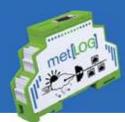

## Data logger met[LOG]

Smart serial solution with integrated met[APP]

met[APP] · Integrated browser app for easy visualisation of the current wind data in your network.

Platform-independent on your laptop, tablet and mobile.

- Displays the instantaneous values of your Lambrecht meteo station
- CSV export of the measured values stored by the met[LOG]
- Easy data transfer via FTP client and FTP server

No software installation needed · Visualization in your web browser with met[APP]