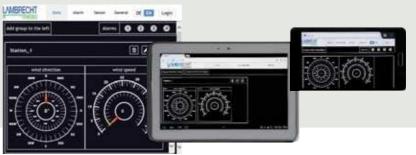

## Data logger met[LOG]

Smart serial solution with integrated met[APP]

met[APP] · Integrated browser app for easy visualisation of the current wind data in your network.

Platform-independent on your laptop, tablet and mobile.

- Displays the instantaneous values of your Lambrecht meteo station
- CSV export of the measured values stored by the met[LOG]
- Easy data transfer via FTP client and FTP server

No software installation needed · Visualization in your web browser with met[APP]

For laptop, tablet & mobile!