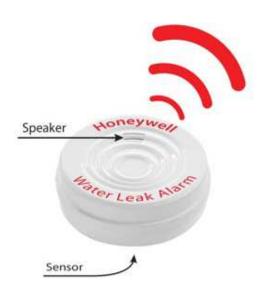

# Water Leak Alarm RWD21

#### **KEY FEATURES**

- Unlimited use spot detector
- Economical way to defend against water leaks in multiple locations throughout the home
- Ideal for use in areas not usually observed:
  - Water heaters
  - Behind washing machines or dishwashers
  - Under sinks
  - Sump pumps or inside pits
  - Toilets
  - Behind or near media systems
- Water sensor and alarm in one
- Audible alert when water is detected
- Detects water only 1/16" deep
- Resettable for re-use once alarm sounds
- Easy-to-use one-piece design
- Alarm sounds for up to 24 hours
- Requires 9v battery; sold separately
- Chirps when battery power is low