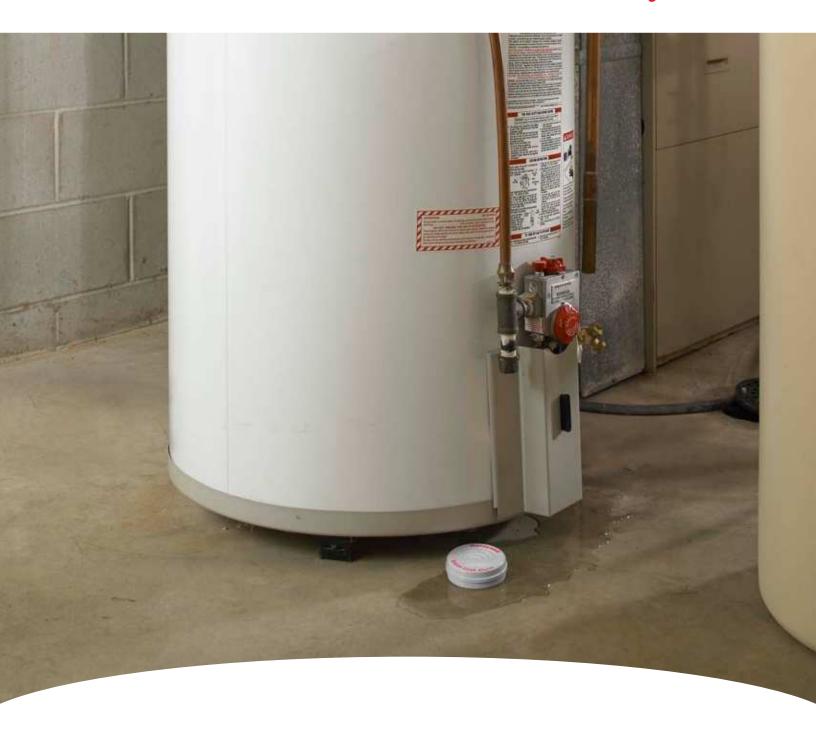

#### **KEY FEATURES**

- Unlimited use spot detector
- Economical way to defend against water leaks in multiple locations throughout the home
- Ideal for use in areas not usually observed:
  - Water heaters
  - Behind washing machines or dishwashers
  - Under sinks
  - Sump pumps or inside pits
  - Toilets
  - Behind or near media systems
- Water sensor and alarm in one
- Audible alert when water is detected
- Detects water only 1/16" deep
- Resettable for re-use once alarm sounds
- Easy-to-use one-piece design
- Alarm sounds for up to 24 hours
- Requires 9v battery; sold separately
- Chirps when battery power is low